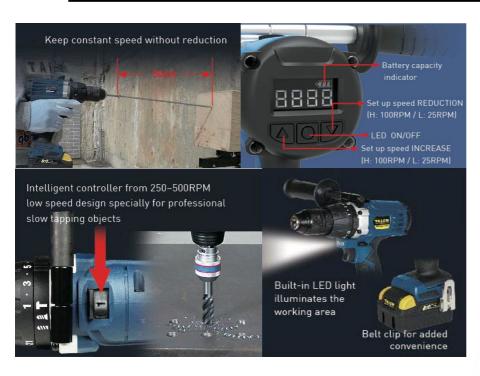

## CORDLESS Hammer Drill / Driver

18V BRUSHLESS MOTOR

FOR YOUR INQUIRIES, PLEASE
INDICATE MODEL NO., AND
FOLLOWING
CATALOGUE NUMBER

**SET108** 

- \* 2-speed gearbox with variable speed switch
- \* Intelligent controller is specially designed for precision machining and high performance & multifunction. It can set ±25RPM from the lowest speed of 250~500RPM by one step.

  Set ±100RPM from the highest speed of 600~2,000RPM by one step, which can be set according to the speed & torque required for working objects.