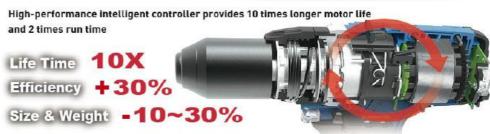

## CORDLESS Hammer Drill / Driver

18V BRUSHLESS MOTOR

FOR YOUR INQUIRIES, PLEASE
INDICATE MODEL NO., AND
FOLLOWING
CATALOGUE NUMBER

**SET108** 

- \* 2-speed gearbox with variable speed switch
- \* Intelligent controller is specially designed for precision machining and high performance & multifunction. It can set ±25RPM from the lowest speed of 250~500RPM by one step.