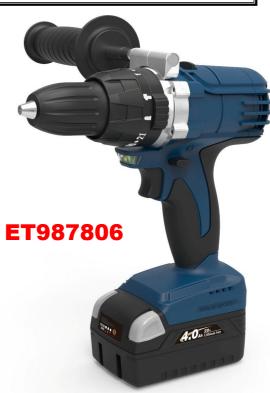

## **SPECIFICATION**

| Chuck Capacity                                                                    | 13mm (1/2") Metal Chuck                     |
|-----------------------------------------------------------------------------------|---------------------------------------------|
| Drilling capacity in wood Drilling capacity in steel Drilling capacity in masonry | 38mm (1-5/8")<br>13mm (1/2")<br>13mm (1/2") |
| Max. Torque                                                                       | 125Nm                                       |
| No Load Speed                                                                     | (L): 250~500 RPM, (H): 600~2,000 RPM        |
| Blow Per Minute                                                                   | 0-30,000 BPM                                |
| Adjustable Torque                                                                 | 21+1+1                                      |
| Tool Weight                                                                       | Net 1.66 kg (3.69 lbs)                      |