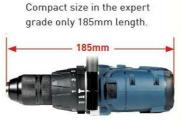

## **SPECIFICATION**

| Chuck Capacity                                                                    | 13mm (1/2") Metal Chuck                     |
|-----------------------------------------------------------------------------------|---------------------------------------------|
| Drilling capacity in wood Drilling capacity in steel Drilling capacity in masonry | 38mm (1-5/8")<br>13mm (1/2")<br>13mm (1/2") |
| Max. Torque                                                                       | 125Nm                                       |
| No Load Speed                                                                     | (L): 250~500 RPM, (H): 600~2,000 RPM        |
| Blow Per Minute                                                                   | 0-30,000 BPM                                |
| Adjustable Torque                                                                 | 21+1+1                                      |
| Tool Weight                                                                       | Net 1.66 kg (3.69 lbs)                      |